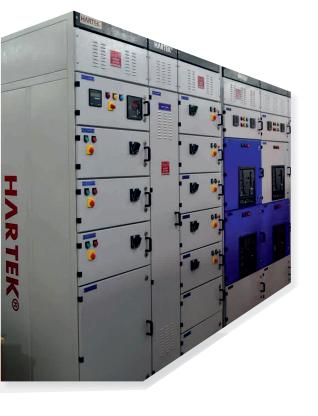

## Low Voltage Switchboard Panel

HARTEK India offers customizable low voltage switchgear panels that comply with the IEC 61439 standard, including TTA and PTTA LV panels. Our panels optimize space, ensure safety, and synchronize easily with surrounding panels. Our in-house experts handle all aspects of design, manufacturing, testing, and commissioning for top-quality products.