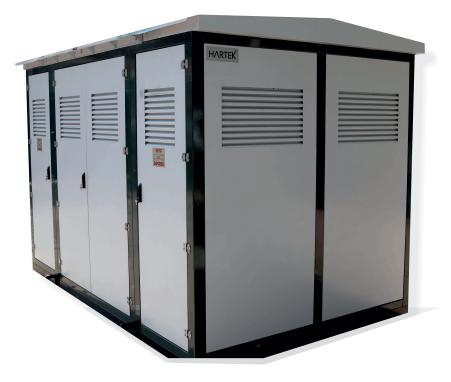

# Compact Substation (CSS)

A compact solution for your power distribution needs. Our package substations come in a variety of ranges, including 12KV, and include MV switchgear, distribution transformer, and LV switchboard. They offer low space requirements, easy installation, and personnel safety.