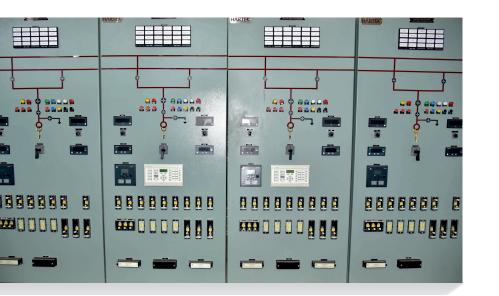

## **Control & Relay** Panel

HARTEK India is a leading provider of control and relay panels up to 220 KV, offering quality solutions for various industries such as substation, power utilities, and more. With both standard and customized options available, we prioritize quality, reliability, and efficiency. Our in-house R&D team focuses on innovation and custom designs, ensuring spacious and maintenance-friendly arrangements for cable termination.