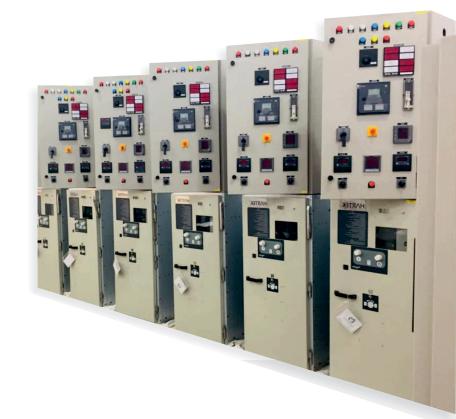

### Medium Voltage Switchboard Panel (Vacuum Circuit Breaker Panel)

As a leading provider of 11KV-33KV medium voltage panels, we offer safe and reliable technology for electricity distribution. Our custom-designed panels meet IEC 62271-200;2011 standards, with compact construction for minimum weight and space. The drawable design for breaker and PT's ensures ease of maintenance and personnel safety. Expert in-house R&D team focuses on innovative and customized design for optimal quality, reliability, and efficiency.